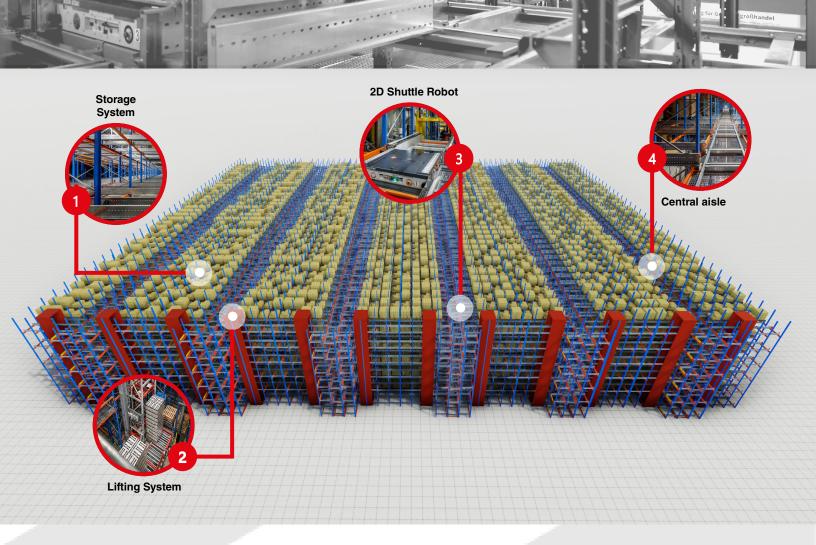

Maximum load carried 1,500 kg

Maximum height 50 meters

Minimum temperature down to -25° €

Storage scalability without stopping operation

- Storage system
   Higher storage density up to

   pallets deep and up to
   meters high.
- 2. Automatic lifting system Multi-level elevator system for shuttle or pallet transport.
- 3. 2D Shuttle Robot
  The shuttles move around the warehouse in 2 directions and can carry pallets weighing up to 1,500 kg.

4. Central aisle

Maximizing pallet storage space
by minimizing the number
and width of driving aisles.