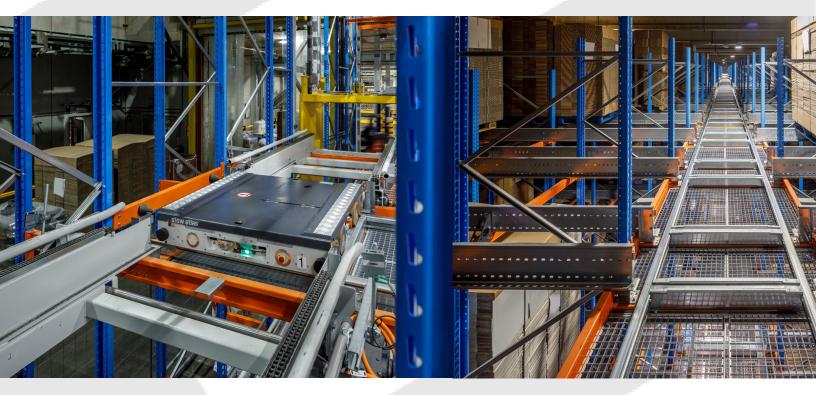

## 2D Pallet Shuttle System Automated Storage

The 2D Pallet Shuttle is a state-of-the-art AS/RS system. At the heart of the system is a robot shuttle capable of moving in any of the shift lanes without the intervention of an operator or other transport device. This highly efficient storage system can be applied in both semi-automated and fully automated warehouses.